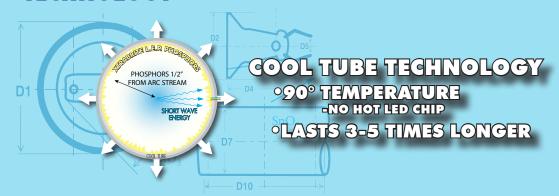

#### ·방5 TIMES LIFE OF STANDARD LED TUBES

- COOL TUBE EXTENDS PHOSPHOR LIFE
- DOUBLE-TUNGSTEN TRIPLE-WOUND CATHODE EXTENDS LAMP LIFE