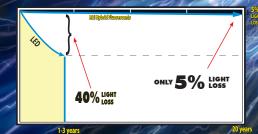

#### BETTER LUMEN MAINTENANCE

STANDARD LED TUBES CAN LOSE 30-40%

- HYBRID LAMPS LOSE LESS THAN 5%

--WITH CATHO-GUARD SHIELD™